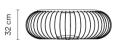

## Model Sheet

07 Khaki RAL 7006

LED temperature 2700 K / 3500 K color

**Dimming** On/ Off

Instalation type

\_\_\_\_\_

Materials Seat: Polyurethane foam Rods: Steel

Plug-in

Base: Steel Diffuser: Glass

Light source 1 x LED 9W 350mA

D

LED CRI>90 1041 lm 116

2700 K / 3500 K

Driver Constant Current 350 100~240

V V 50~60 Hz HZ

Remarks Wet location
Can be connected with or without