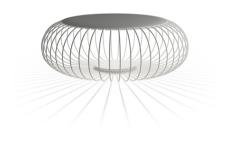

## 4715

Design By Jordi Vilardell & Meritxell Vidal

Meridiano is an outdoor lamp that boasts different functions, where matter and light are integrated in a single body. Meridiano can be used as an outdoor table by day and an outdoor lamp at night. Designed by Jordi Vilardell & Meritxell Vidal. Available in three colours: khaki, green and off-white.

plug.

↓ F LED [P64]

Bi-volt 50-60Hz

Application Outdoor lamps

Packaging 1 Box

1.01 m x 1.01 m x 0.43 m Gross weigth 21.8 Net weigth 19.9 Vol. 0.4386 Lighting effect

**General Lighting** 

Reduced-height outdoor lamp to shade light on the ground.