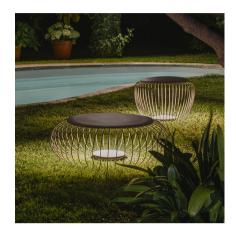

## 4715

Design By Jordi Vilardell & Meritxell Vidal

Meridiano is an outdoor lamp that boasts different functions, where matter and light are integrated in a single body. Meridiano can be used as an outdoor table by day and an outdoor lamp at night. Designed by Jordi Vilardell & Meritxell Vidal. Available in three colours: khaki, green and off-white.

plug.

↓ F LED [P64]

Bi-volt 50-60Hz

Application Outdoor lamps

Packaging 1 Box

1.01 m x 1.01 m x 0.43 m Gross weigth 21.8 Net weigth 19.9 Vol. 0.4386 Lighting effect

**General Lighting** 

Reduced-height outdoor lamp to shade light on the ground.